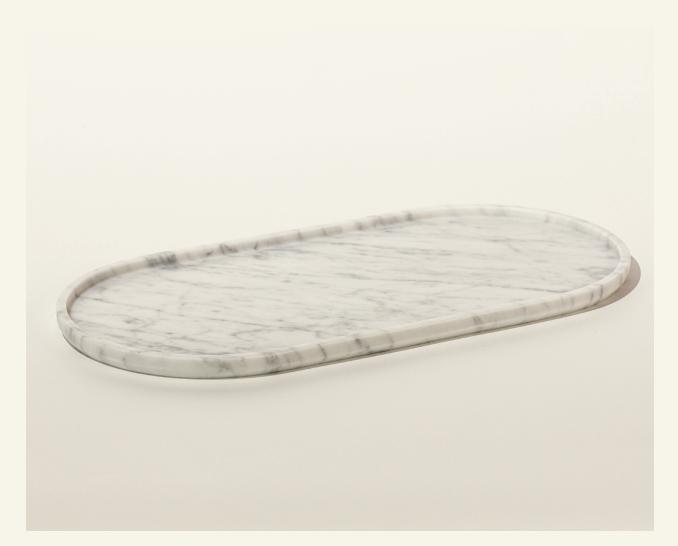

Round Tray Carrara

Decorative and functional, ROUND is a series of trays that reflect elementary geometric shapes, adaptable for various purposes.

Name Round Tray Carrara Category Accessories Designer Fábio Teixeira Year 2019

Materials & finishing Marble honed matte finish. Production details Object shaped in CNC and finished by hand.

**Dimensions** (cm) H2 × L50 × W25 **Weight** (kg) approx 2

**Cleaning instructions** Wipe with a damp cloth, or just a soft dry cloth. Do not use any type of detergent that can mark the stone.