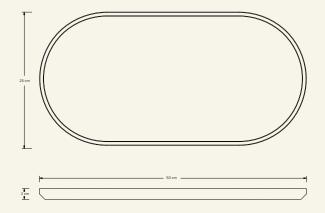

Materials & finishing Marble honed matte finish. Production details Object shaped in CNC and finished by hand.

**Dimensions** (cm) H2 × L50 × W25 **Weight** (kg) approx 2

**Cleaning instructions** Wipe with a damp cloth, or just a soft dry cloth. Do not use any type of detergent that can mark the stone.